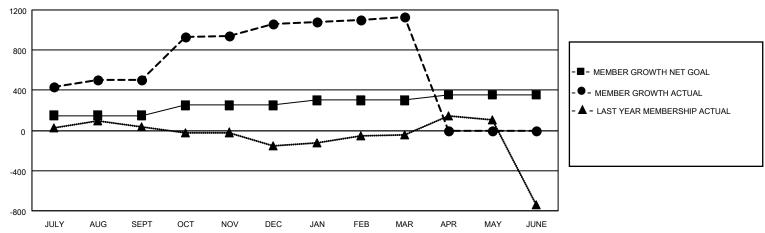

## GOALS AND ACTUAL MEMBERS CUMULATIVE

| DROPPED CLUBS: 0           |     | 95 CLUBS OF 115 ADDED 1 OR MORE | GENDER DISTRIBUTION             |                |       |
|----------------------------|-----|---------------------------------|---------------------------------|----------------|-------|
|                            |     | NEW MEMBERS                     | MALE                            | 5,387 (66.09%) |       |
| DROPPED MEMBERS            |     |                                 | FEMALE                          | 2,764 (33.91%) |       |
| DECEASED                   | 7   | CLICK HERE FOR CUMULATIVE       | TOTAL FAMILY UNIT MEMBERS       |                | 4,719 |
| CLUB CANCELLED 0 OTHER 183 |     | MEMBERSHIP DATA                 | FAMILY MEMBERS PAYING HALF DUES |                | 2,882 |
| TOTAL                      | 190 |                                 | 5023                            |                |       |

## MONTHLY MEMBERSHIP PROGRESS REPORT

LOCATION INDIA District 324B1 Results as of: 3/31/2021

| Clubs         |               |             |               | Members               |                        |                         |                                                    |  |
|---------------|---------------|-------------|---------------|-----------------------|------------------------|-------------------------|----------------------------------------------------|--|
|               | RESULTS FOR   | R 2020-2021 |               | RESULTS FOR 2020-2021 |                        |                         |                                                    |  |
| QUARTER       | NEW CLUB GOAL | NEW CLUBS   | DROPPED CLUBS | QUARTER MEMI          | BER GROWTH NET<br>GOAL | MEMBER GROWTH<br>ACTUAL | DROPPED<br>MEMBERS ACTUAL<br>(including transfers) |  |
| JULY/AUG/SEPT | 4             | 8           | 0             | JULY/AUG/SEPT         | 150                    | 736                     | 86                                                 |  |
| OCT/NOV/DEC   | 2             | 4           | 0             | OCT/NOV/DEC           | 100                    | 848                     | 57                                                 |  |
| JAN/FEB/MAR   | 2             | 2           | 0             | JAN/FEB/MAR           | 50                     | 268                     | 47                                                 |  |
| APR/MAY/JUNE  | 1             | 0           | 0             | APR/MAY/JUNE          | 50                     | 0                       | 0                                                  |  |