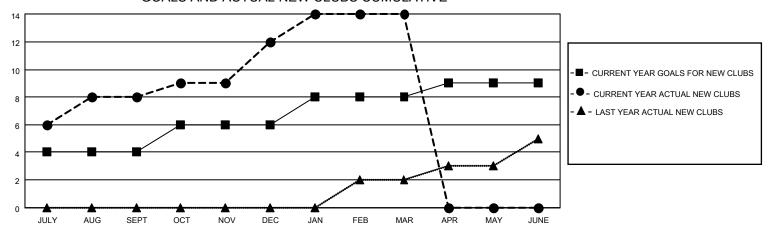

## GOALS AND ACTUAL NEW CLUBS CUMULATIVE

## MONTHLY MEMBERSHIP PROGRESS REPORT

LOCATION INDIA District 324B1 Results as of: 3/31/2021

| Clubs         |               |             |               | Members               |                        |                         |                                                    |  |
|---------------|---------------|-------------|---------------|-----------------------|------------------------|-------------------------|----------------------------------------------------|--|
|               | RESULTS FOR   | R 2020-2021 |               | RESULTS FOR 2020-2021 |                        |                         |                                                    |  |
| QUARTER       | NEW CLUB GOAL | NEW CLUBS   | DROPPED CLUBS | QUARTER MEMI          | BER GROWTH NET<br>GOAL | MEMBER GROWTH<br>ACTUAL | DROPPED<br>MEMBERS ACTUAL<br>(including transfers) |  |
| JULY/AUG/SEPT | 4             | 8           | 0             | JULY/AUG/SEPT         | 150                    | 736                     | 86                                                 |  |
| OCT/NOV/DEC   | 2             | 4           | 0             | OCT/NOV/DEC           | 100                    | 848                     | 57                                                 |  |
| JAN/FEB/MAR   | 2             | 2           | 0             | JAN/FEB/MAR           | 50                     | 268                     | 47                                                 |  |
| APR/MAY/JUNE  | 1             | 0           | 0             | APR/MAY/JUNE          | 50                     | 0                       | 0                                                  |  |